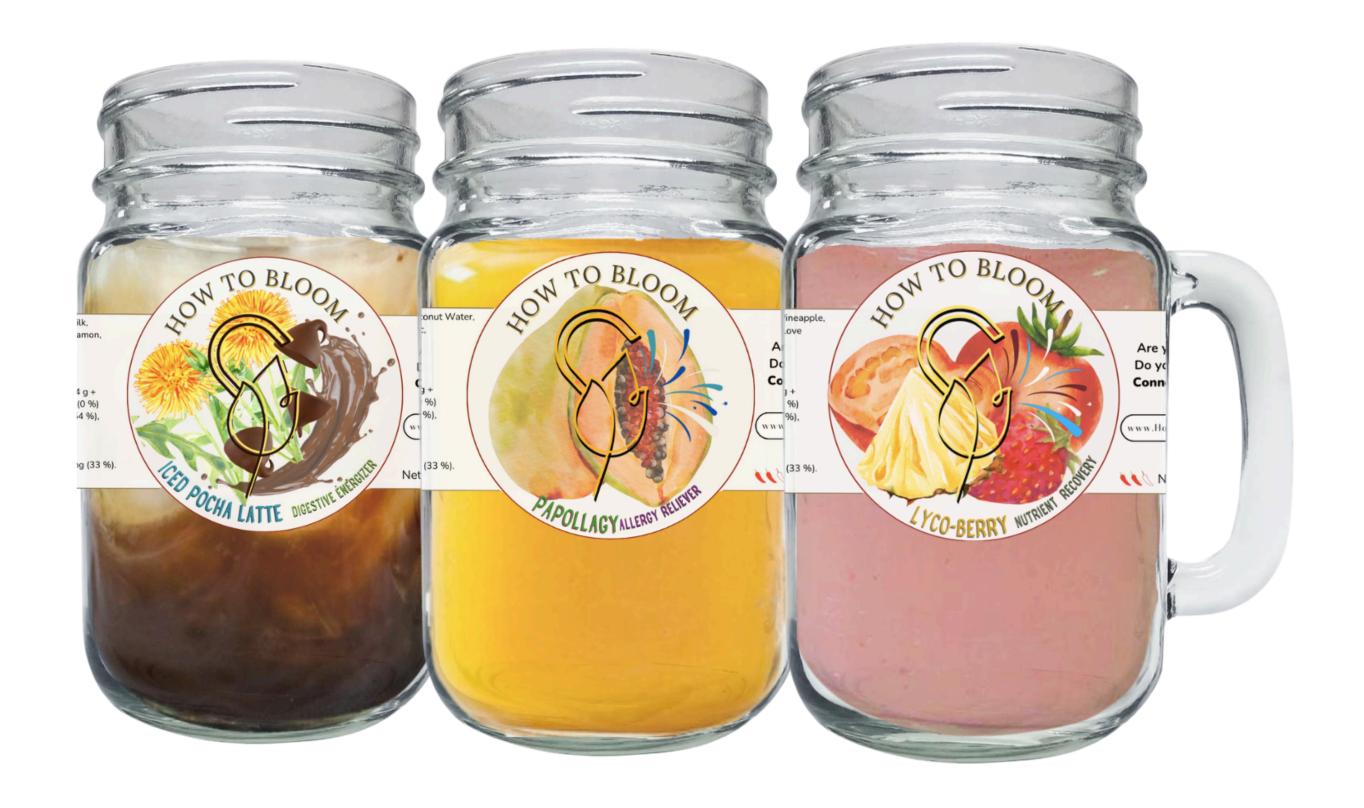

Iced Pearesso Latte

Dandelion Root, Maca, Pears, Vanilla,Oat Milk, Dates, Cinnamon, Nutmeg, Agave and Love Creamy "coffee" with a serving of pears. Just the energy booster you needed!

(Iced Pocha Latte minus chocolate)

Lyco-Berry

Tomatoes, Strawberries, Pineapple, Lemon, HTB's Hot Sauce and Love

Lycopene to save the day!
This nutrient gives you the ability to have stronger joints while working with the heart.
Great for Men's Health!

Papaya, Pineapple, Radishes, Ginger, Lemon, Aloe Vera, Turmeric, Coconut Water, HTB's Fire Bunn' Hot Sauce and Love Remember when you used to suffer with allergies?
We can finally laugh about it!

Teed Pocha Latte

Dandelion Root, Maca, Pears, Vanilla, Cacao, Oat Milk, Dates, Cinnamon, Nutmeg, Agave and Love Why go for a mocha when you can have an Iced Pocha?
Made with the same chocolate...
And a Whole Lot of Pears!
(Iced Pearesso Latte with chocolate)